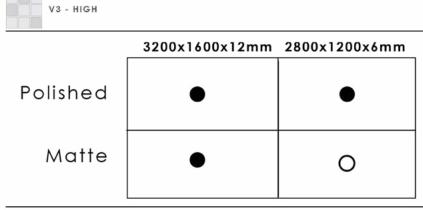

## **Grey Amani**

#### Italian Porcelain

V3 - HIGH 2800x1200x6mm 3200x1600x12mm Polished Matte

Applications