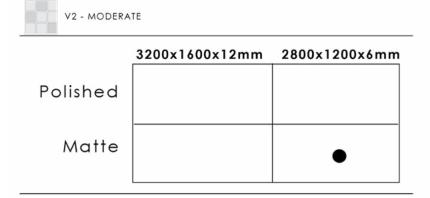

#### Italian Porcelain

V2 - MODERATE

|          | 3200x1600x12mm | 2800x1200x6mm |
|----------|----------------|---------------|
| Polished |                |               |
| Matte    | •              |               |