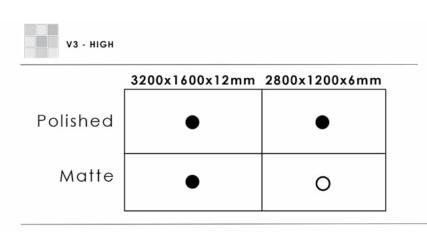

#### Italian Porcelain

V3 - HIGH 2800x1200x6mm 3200x1600x12mm Polished Matte

Applications