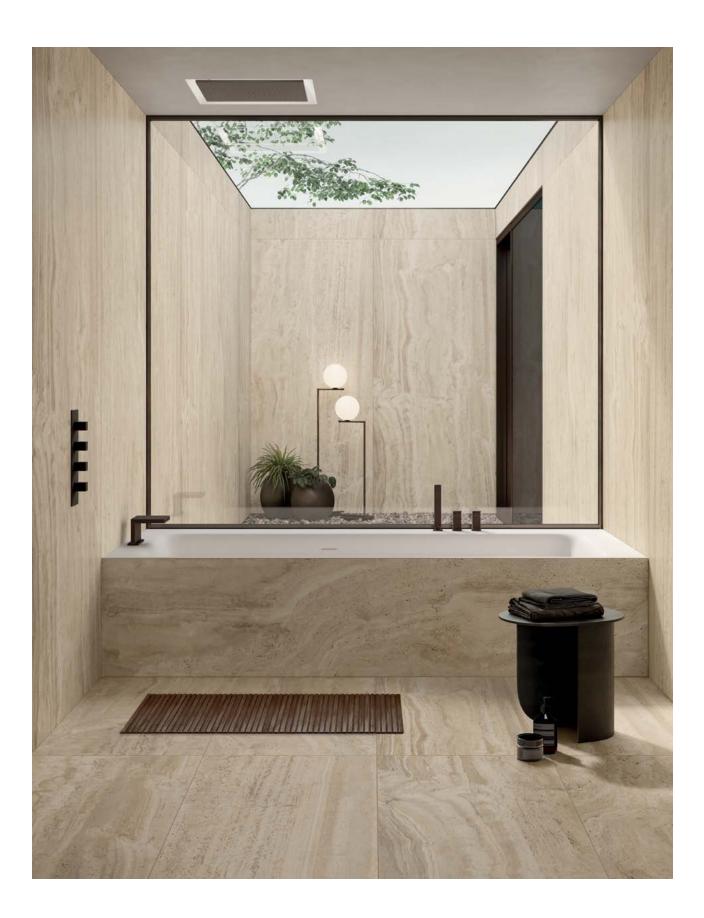

#### Concrete Light Grey

#### Italian Porcelain

V2 - MODERATE

|          | 3200x1600x12mm | 2800x1200x6mm |
|----------|----------------|---------------|
| Polished |                |               |
| Matte    | •              |               |