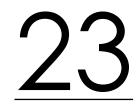

## **Metaline Iron**

#### Italian Porcelain

V2 - MODERATE

|          | 3200x1600x12mm | 2800x1200x6mm |
|----------|----------------|---------------|
| Polished |                |               |
| Matte    | •              |               |