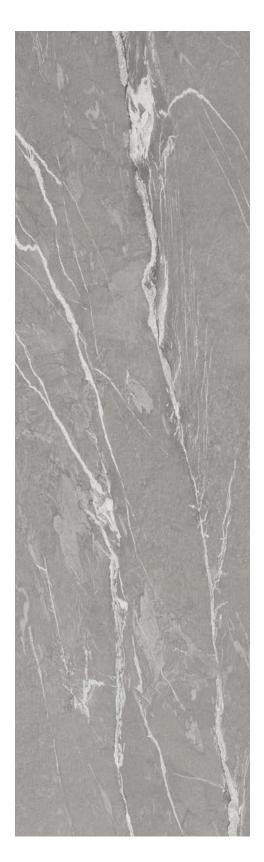

## Pietra Grey

#### Italian Porcelain

## V2 - MODERATE 3200x1600x12mm 2800x1200x6mm Polished Matte Ο

O Available to Order

Applications