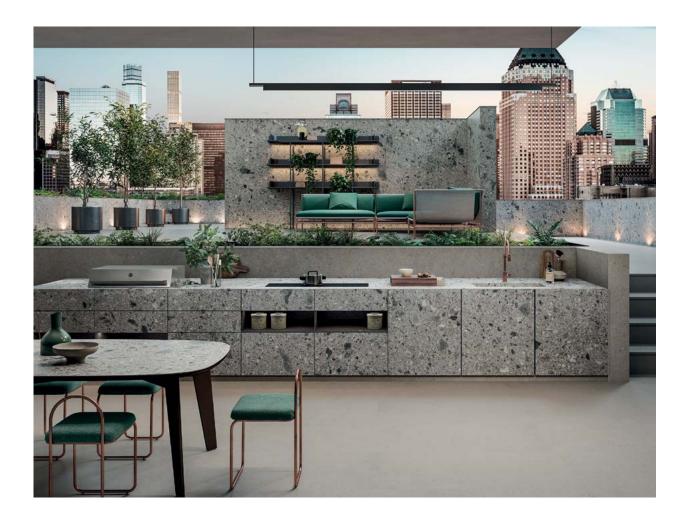

## Calacatta Gold

2800x1200x6mm

3200x1600x12mm

Applications

Furniture

1

#### Applications

#### **Edge Profiles**

Porcelain stoneware offers a wide variety of colours and styles but it also provides the opportunity for different edge profiles. These profiles are available for custom cut-to-size requests, kitchen countertops, step systems and shelving.

Below are the available Edge Profiles possible with porcelain.