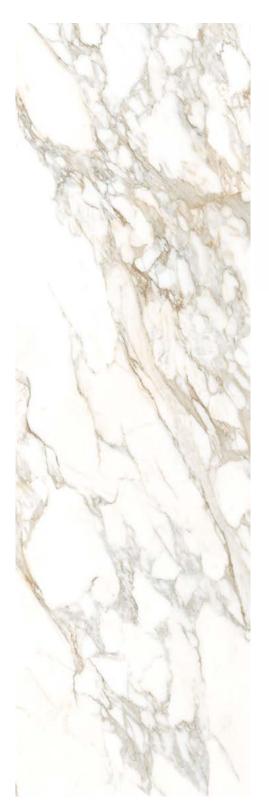

DESIGNER SURFACES | 2021 COLLECTION

## Large Format Porcelain Slabs



www.designersurfaces.net.au



# CON TENTS







## Calacatta Gold











2800x1200x6mm



3200x1600x12mm



Applications

Furniture

1



















#### Statuarietto



#### Italian Porcelain MADE IN ITALY





O Available to Order

#### Applications























## Macchia Vecchia



#### Italian Porcelain









## **Absolute White**



#### Italian Porcelain









O Available to Order

Applications

























## Statuario Lux



#### Italian Porcelain







O Available to Order



3200x1600x12mm



2800x1200x6mm

#### Applications

























#### Concrete Light Grey



#### Italian Porcelain





V2 - MODERATE

|          | 3200x1600x12mm | 2800x1200x6mm |
|----------|----------------|---------------|
| Polished |                |               |
| Matte    | •              |               |

Applic