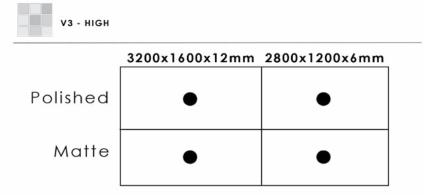

## **Grey Amani**

#### Italian Porcelain

V3 - HIGH 2800x1200x6mm 3200x1600x12mm Polished Matte

Applications