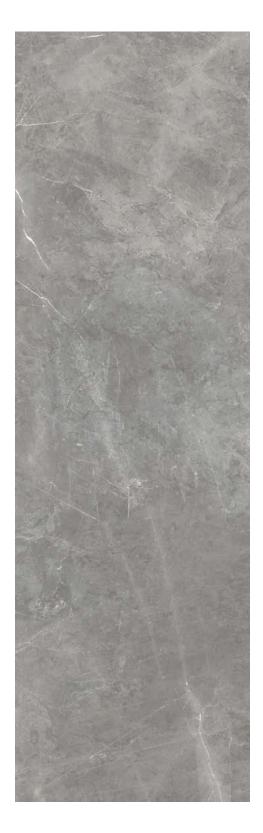

Applications























## **Metaline Iron**



#### Italian Porcelain





V2 - MODERATE

|          | 3200x1600x12mm | 2800x1200x6mm |
|----------|----------------|---------------|
| Polished |                |               |
| Matte    | •              |               |

Applications



























## **Belvedere Black**



## Spanish Porcelain

Matte

痛





3200x1600x12mm

Applications



























## Sahara Noir



#### Italian Porcelain





V2 - MODERATE



O Available to Order



2800x1200x6mm

#### Applications











Technical Characteristics













Hygenic Mold & Mild



## Navona Honey Vein



## Italian Porcelain



**Applications** 









**Technical Characteristics** 



















MADE IN ITALY



## **Grey Amani**



#### Italian Porcelain





V3 - HIGH 2800x1200x6mm 3200x1600x12mm Polished Matte

Applications



























#### Varenna Carrara



#### Spanish Porcelain





V2 - MODERATE

| • |
|---|
|   |
|   |



2600x1200x6mm

#### Applications



























## **Metaline Corten**



## Italian Porcelain





V2 - MODERATE

|          | 3200x1600x12mm | 2800x1200x6mm |
|----------|----------------|---------------|
| Polished |                |               |
| Matte    |                | •             |

Applications



























#### **Bianco Lasa**



#### Italian Porcelain





| V2 - MODERATE |                |               |
|---------------|----------------|---------------|
|               | 3200x1600x12mm | 2800x1200x6mm |
| Polished      |