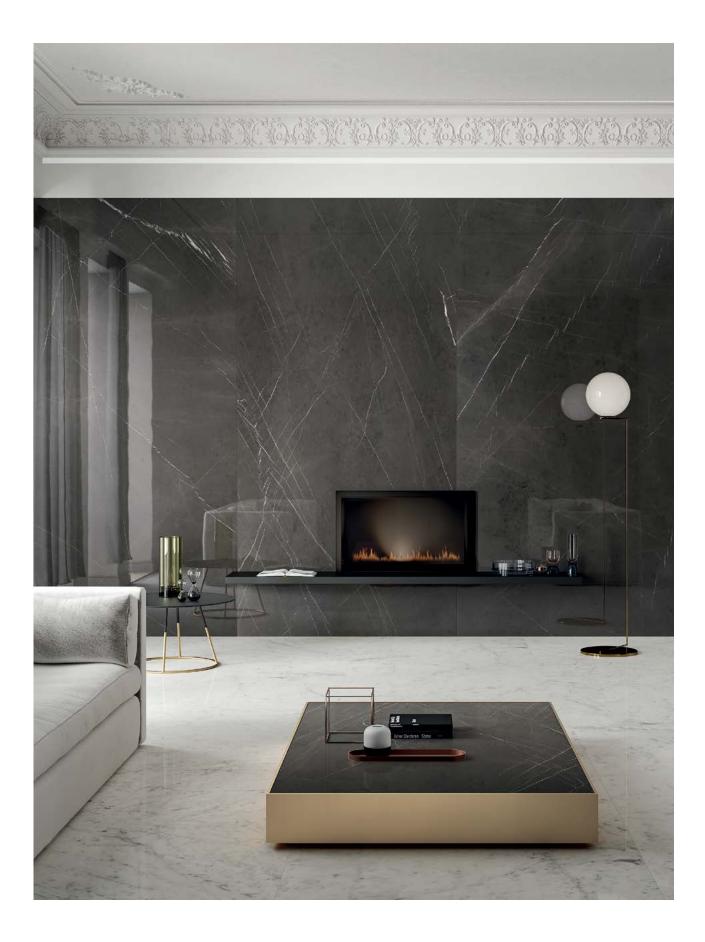

## Pietra Grey

#### Italian Porcelain

## V2 - MODERATE 3200x1600x12mm 2800x1200x6mm Polished Matte Ο

O Available to Order

Applications