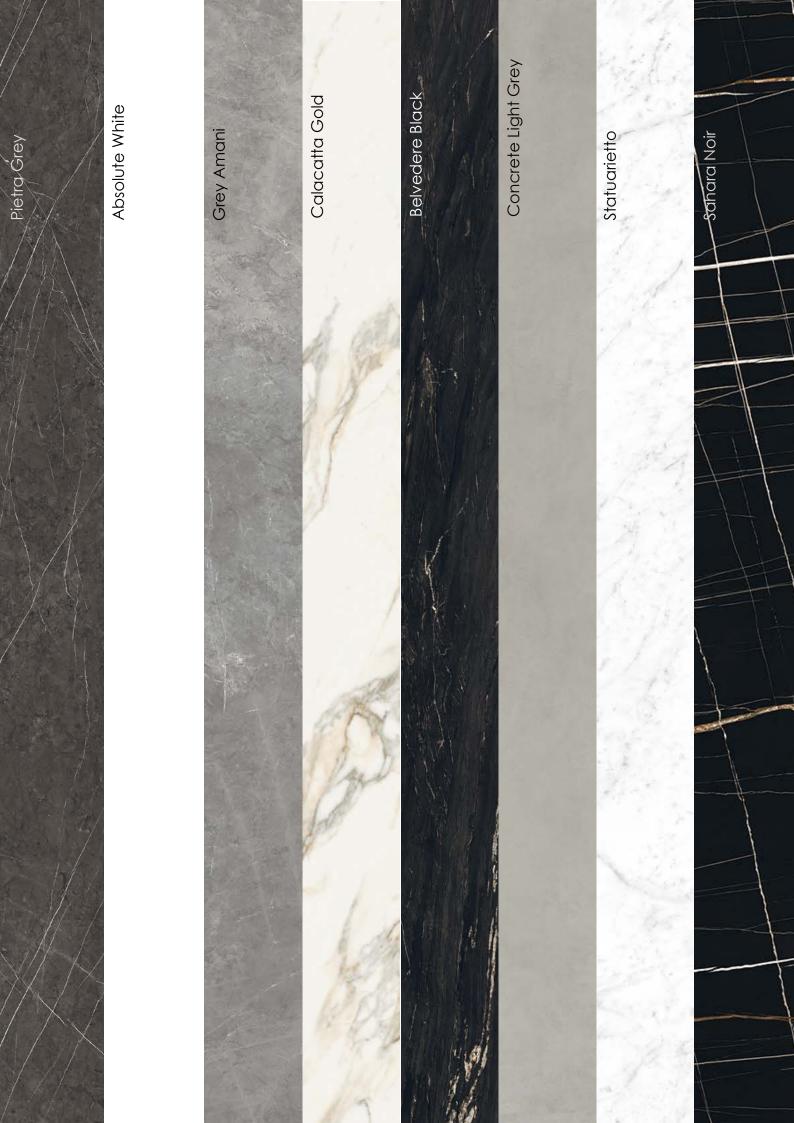

## Pietra Grey

## **Absolute White**

## **Grey Amani**

## Calacatta Gold

2800x1200x6mm

3200x1600x12mm

Applications

Furniture

1

## **Belvedere Black**

#### Concrete Light Grey

#### Statuarietto

## Sahara Noir