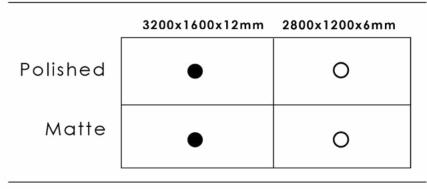

DESIGNER SURFACES | 2021 COLLECTION

## Large Format Porcelain Slabs



www.designersurfaces.net.au



# CON TENTS







## Calacatta Gold











2800x1200x6mm



3200x1600x12mm



Applications

Furniture

1



















#### Statuarietto



#### Italian Porcelain MADE IN ITALY





O Available to Order

#### Applications























## Macchia Vecchia



#### Italian Porcelain









## **Absolute White**



#### Italian Porcelain









O Available to Order

Applications

























## Statuario Lux



#### Italian Porcelain







O Available to Order



3200x1600x12mm



2800x1200x6mm

#### Applications

























#### Concrete Light Grey



#### Italian Porcelain





V2 - MODERATE

|          | 3200x1600x12mm | 2800x1200x6mm |
|----------|----------------|---------------|
| Polished |                |               |
| Matte    | •              |               |

Applications

























## Pietra Grey



#### Italian Porcelain





## V2 - MODERATE 3200x1600x12mm 2800x1200x6mm Polished Matte Ο

O Available to Order

Applications

























## Cardoso Grey



#### Spanish Porcelain





V2 - MODERATE

|          | 3200x1600x12mm | 2800x1200x6mm |
|----------|----