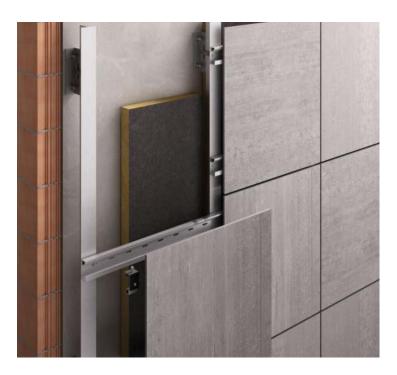

## **Ventilated Facades**

To understand the potential benefits of a ventilated facade it is important to understand the fundamental concepts behind the system.

At its most basic, a ventilated facade system consists two layers of different facades which are separated by an air cavity. This cavity prevents rainwater from penetrating and diffuses water vapour from the inside to the outside.

While the external cladding serves to provide the majority of rain and wind protection, the air corridor between the support structure and the external cladding plays a major role in the ventilated facade system.

Designer Surfaces offers project support upon request for ventialted facades.