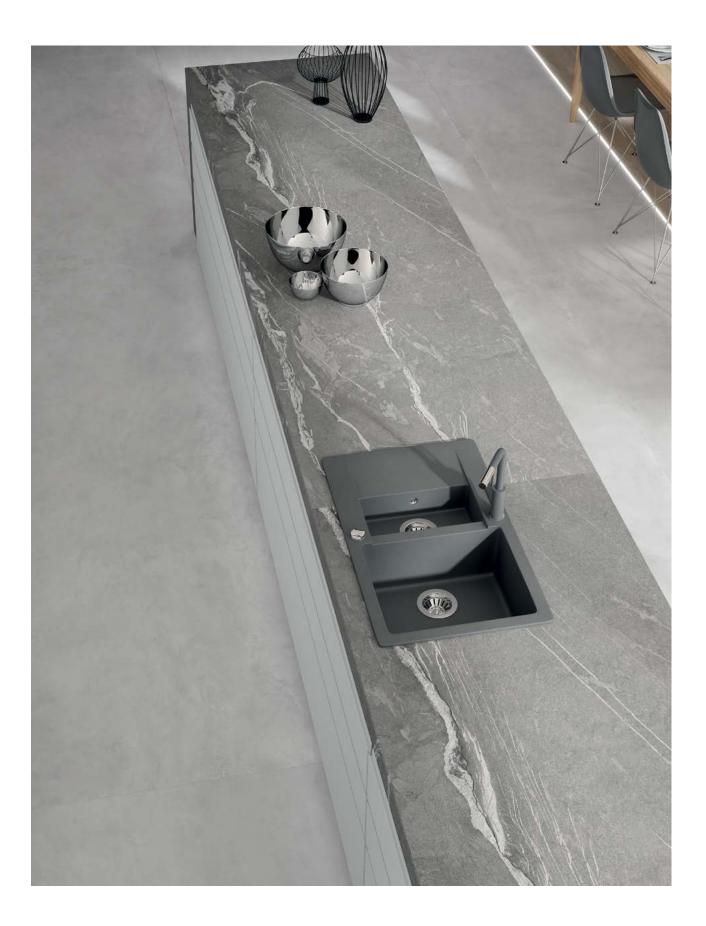

pplications

























#### Concrete Light Grey



#### Italian Porcelain





V2 - MODERATE

|          | 3200x1600x12mm | 2800x1200x6mm |
|----------|----------------|---------------|
| Polished |                |               |
| Matte    | •              |               |

Applications

























## Pietra Grey



#### Italian Porcelain





## V2 - MODERATE 3200x1600x12mm 2800x1200x6mm Polished Matte Ο

O Available to Order

Applications

























## Cardoso Grey



#### Spanish Porcelain





V2 - MODERATE

|          | 3200x1600x12mm | 2800x1200x6mm |
|----------|----------------|---------------|
| Polished |                |               |
| Matte    | •              |               |



3200x1600x12mm

Applications























## **Metaline Iron**



#### Italian Porcelain





V2 - MODERATE

|          | 3200x1600x12mm | 2800x1200x6mm |
|----------|----------------|---------------|
| Polished |                |               |
| Matte    | •              |               |

Applications



























## **Belvedere Black**



## Spanish Porcelain

Matte

痛





3200x1600x12mm

Applications



























## Sahara Noir



#### Italian Porcelain





V2 - MODERATE



O Available to Order



2800x1200x6mm

#### Applications











Technical Characteristics













Hygenic Mold & Mild



## Navona Honey Vein



## Italian Porcelain



**Applications** 









**Technical Characteristics** 



















MADE IN ITALY



## **Grey Amani**



#### Italian Porcelain





V3 -