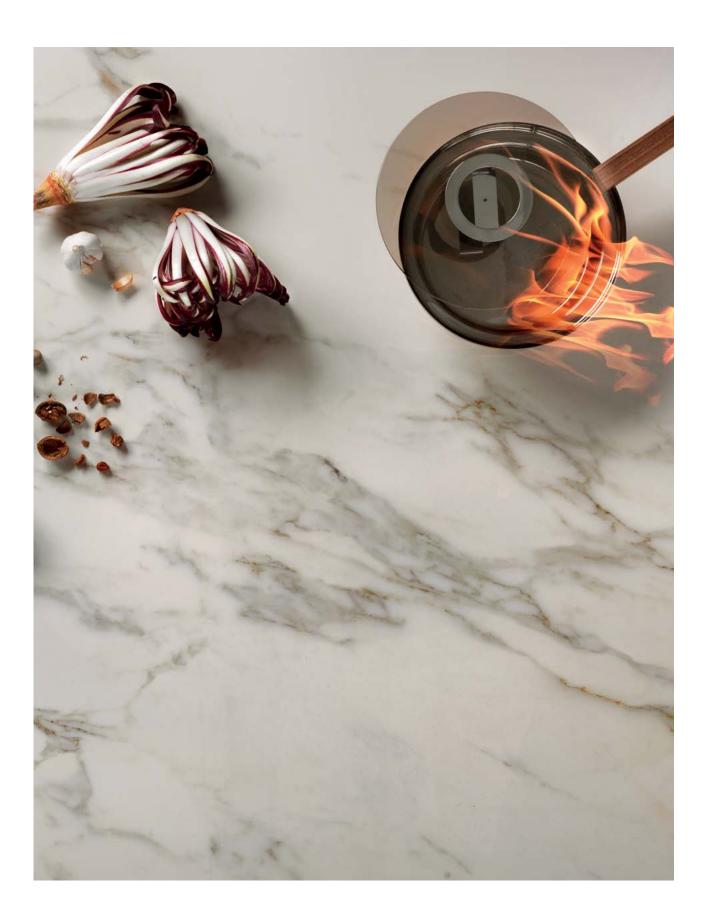

DESIGNER SURFACES | 2021 COLLECTION

## Large Format Porcelain Slabs



www.designersurfaces.net.au



# CON TENTS







## Calacatta Gold











2800x1200x6mm



3200x1600x12mm



Applications

Furniture

1



















#### Statuarietto



#### Italian Porcelain MADE IN ITALY





O Available to Order

#### Applications























## Macchia Vecchia



#### Italian Porcelain









## **Absolute White**



#### Italian Porcelain









O Available to Order

Applications

























## Statuario Lux



#### Italian Porcelain







O Available to Order



3200x1600x12mm



2800x1200x6mm

#### Applications

























#### Concrete Light Grey



#### Italian Porcelain





V2 - MODERATE

|          | 3200x1600x12mm | 2800x1200x6mm |
|----------|----------------|---------------|
| Polished |                |               |
| Matte    | •              |               |

Applications

























## Pietra Grey



#### Italian Porcelain





## V2 - MOD