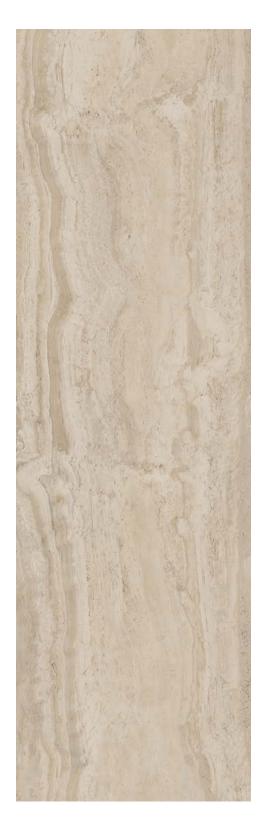

----------|---------------|
| Polished |                |               |
| Matte    | •              |               |



3200x1600x12mm

Applications























## **Metaline Iron**



#### Italian Porcelain





V2 - MODERATE

|          | 3200x1600x12mm | 2800x1200x6mm |
|----------|----------------|---------------|
| Polished |                |               |
| Matte    | •              |               |

Applications



























## **Belvedere Black**



## Spanish Porcelain

Matte

痛





3200x1600x12mm

Applications



























## Sahara Noir



#### Italian Porcelain





V2 - MODERATE



O Available to Order



2800x1200x6mm

#### Applications











Technical Characteristics













Hygenic Mold & Mild



## Navona Honey Vein



## Italian Porcelain



**Applications** 









**Technical Characteristics** 



















MADE IN ITALY



## **Grey Amani**



#### Italian Porcelain





V3 - HIGH 2800x1200x6mm 3200x1600x12mm Polished Matte

Applications



























#### Varenna Carrara



#### Spanish Porcelain





V2 - MODERATE

| • |
|---|
|   |
|   |



2600x1200x6mm

#### Applications



























## **Metaline Corten**



## Italian Porcelain





V2 - MODERATE

|          | 3200x1600x12mm | 2800x1200x6mm |
|----------|----------------|---------------|
| Polished |                |               |
| Matte    |                | •             |

Applications



























#### **Bianco Lasa**



#### Italian Porcelain





| V2 - MODERATE |                |