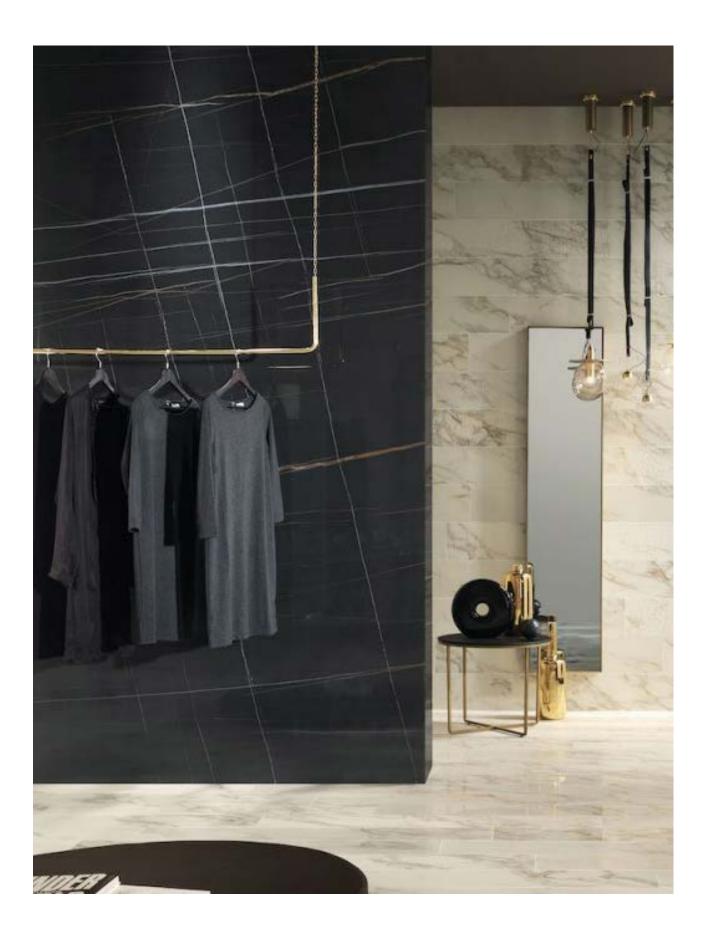

6mm |
|----------|----------------|---------------|
| Polished |                |               |
| Matte    | •              |               |



3200x1600x12mm

Applications























## **Metaline Iron**



#### Italian Porcelain





V2 - MODERATE

|          | 3200x1600x12mm | 2800x1200x6mm |
|----------|----------------|---------------|
| Polished |                |               |
| Matte    | •              |               |

Applications



























## **Belvedere Black**



## Spanish Porcelain

Matte

痛





3200x1600x12mm

Applications



























## Sahara Noir



#### Italian Porcelain





V2 - MODERATE



O Available to Order



2800x1200x6mm

#### Applications











Technical Characteristics













Hygenic Mold & Mild



## Navona Honey Vein



## Italian Porcelain



**Applications** 









**Technical Characteristics** 



















MADE IN ITALY



## **Grey Amani**



#### Italian Porcelain





V3 - HIGH 2800x1200x6mm 3200x1600x12mm Polished Matte

Applications



























#### Varenna Carrara



#### Spanish Porcelain





V2 - MODERATE

| • |
|---|
|   |
|   |



2600x1200x6mm

#### Applications



























## **Metaline Corten**



## Italian Porcelain





V2 - MODERATE

|          | 3200x1600x12mm | 2800x1200x6mm |
|----------|----------------|---------------|
| Polished |                |               |
| Matte    |                | •             |

Applications



























#### **Bianco Lasa**



#### Italian Porcelain





| V2 - MODERAT