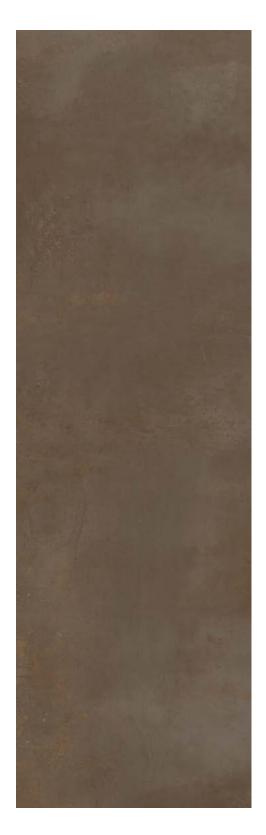

## **Metaline Corten**

## Italian Porcelain

V2 - MODERATE

|          | 3200x1600x12mm | 2800x1200x6mm |
|----------|----------------|---------------|
| Polished |                |               |
| Matte    |                | •             |

Applications