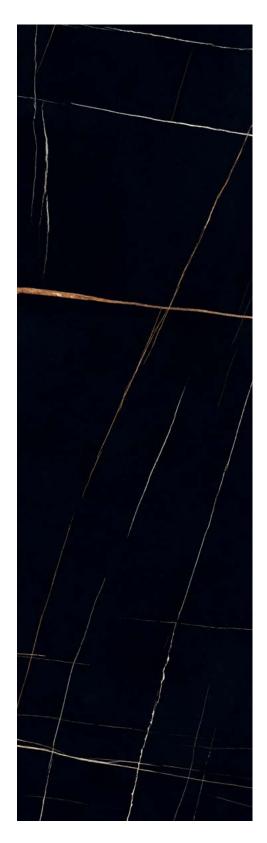

## **Metaline Iron**

#### Italian Porcelain

V2 - MODERATE

|          | 3200x1600x12mm | 2800x1200x6mm |
|----------|----------------|---------------|
| Polished |                |               |
| Matte    | •              |               |