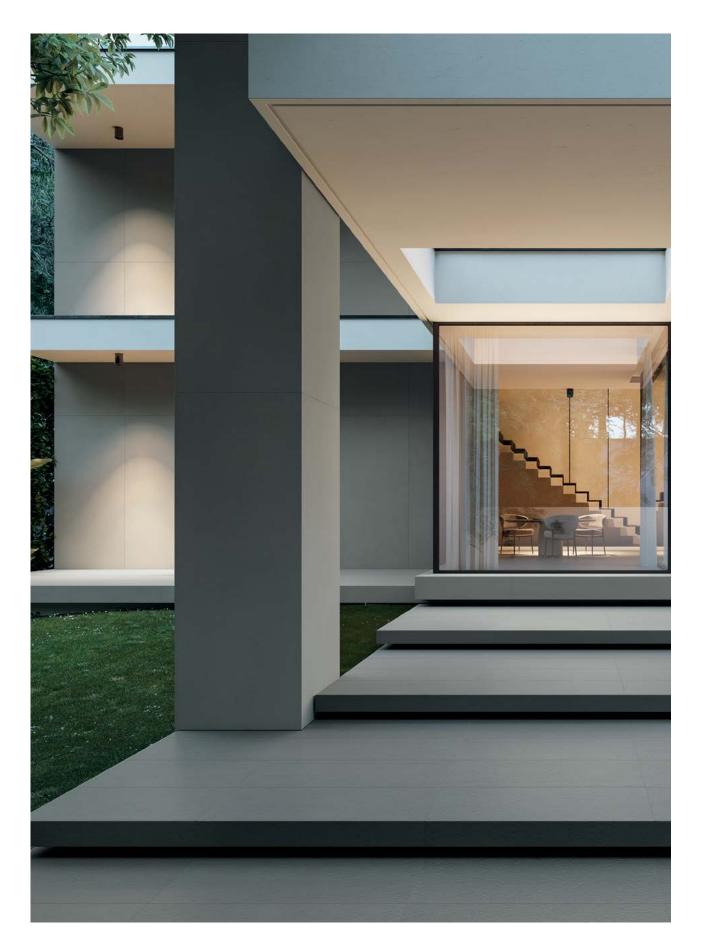

## **Ventilated Facades**

To understand the potential benefits of a ventilated facade it is important to understand the fundamental concepts behind the system.

At its most basic, a ventilated facade system consists two layers of different facades which are separated by an air cavity. This cavity prevents rainwater from penetrating and diffuses water vapour from the inside to the outside.

While the external cladding serves to provide the majority of rain and wind protection, the air corridor between the support structure and the external cladding plays a major role in the ventilated facade system.

Designer Surfaces offers project support upon request for ventialted facades.