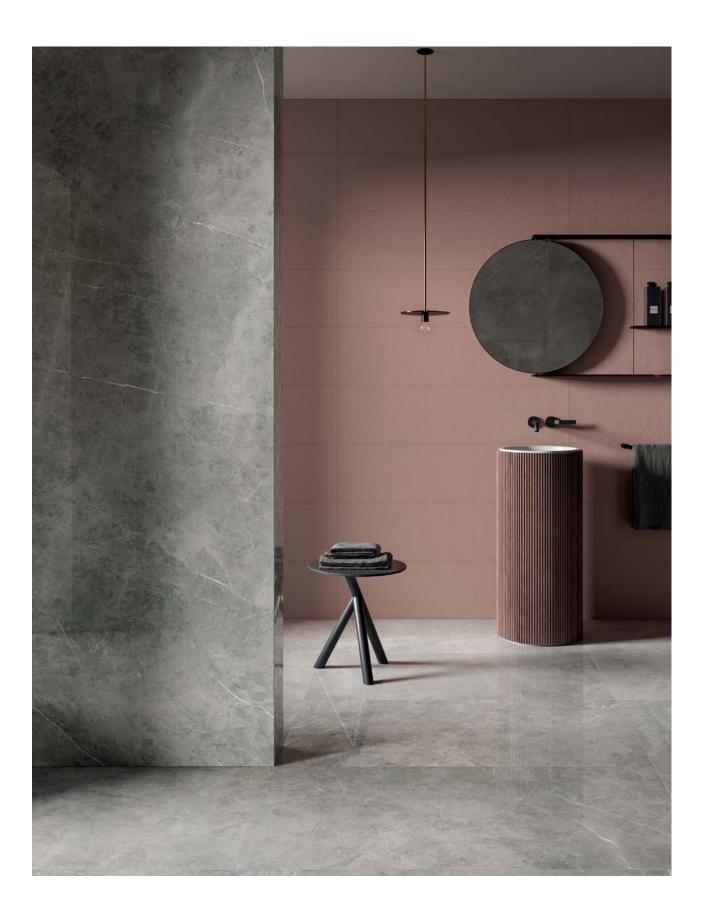

## Pietra Grey

#### Italian Porcelain

## V2 - MODERATE 3200x1600x12mm 2800x1200x6mm Polished Matte Ο

O Available to Order

Applications