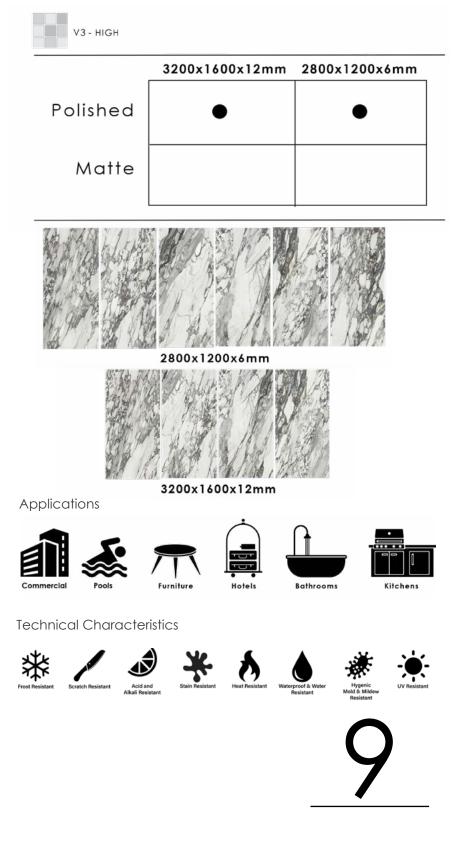

DESIGNER SURFACES | 2021 COLLECTION

## Large Format Porcelain Slabs



www.designersurfaces.net.au



# CON TENTS







## Calacatta Gold











2800x1200x6mm



3200x1600x12mm



Applications

Furniture

1



















#### Statuarietto



#### Italian Porcelain MADE IN ITALY





O Available to Order

#### Applications























## Macchia Vecchia



#### Italian Porcelain









## **Absolute White**



#### Italian Porcelain









O Available to Order

Applications

























## Statuario Lux



#### Italian Porcelain







O Available to Order



3200x1600x12mm



2800x1200x6mm

#### Applications

























#### Concrete Light Grey



#### Italian Porcelain





V2 - MODERATE

|          | 3200x1600x12mm | 2800x1200x6mm |
|----------|----------------|---------------|
| Polished |                |               |
| Matte    | •              |               |

Applications

























## Pietra Grey



#### Italian Porcelain





## V2 - MODERATE 3200x1600x12mm 2800x1200x6mm Polished Matte Ο

O Available to Order

Applications

























## Cardoso Grey



#### Spanish Porcelain





V2 - MODERATE

|