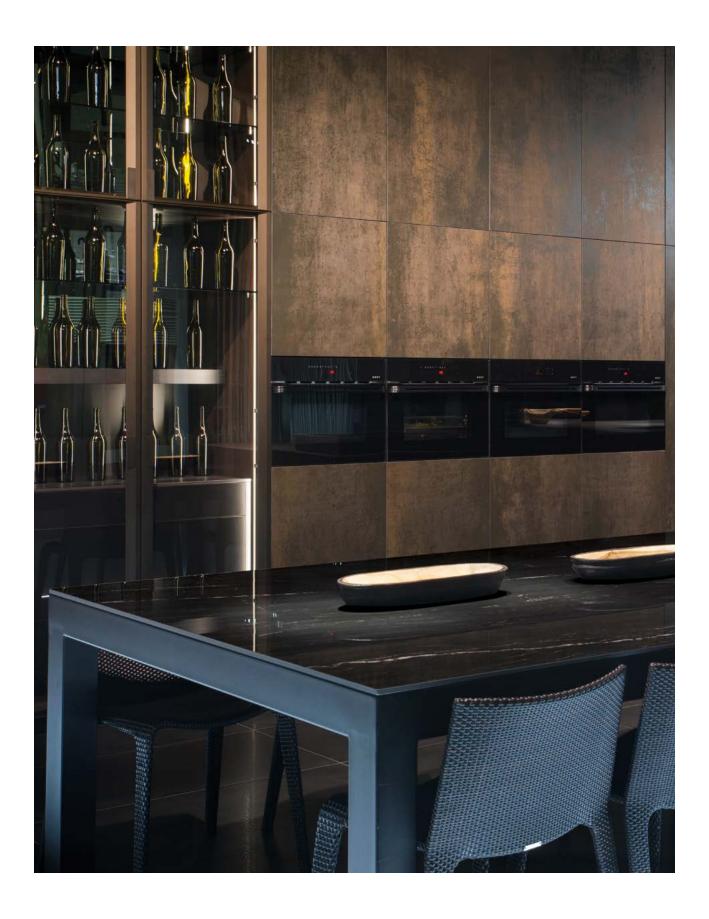

## **Metaline Iron**

#### Italian Porcelain

V2 - MODERATE

|          | 3200x1600x12mm | 2800x1200x6mm |
|----------|----------------|---------------|
| Polished |                |               |
| Matte    | •              |               |