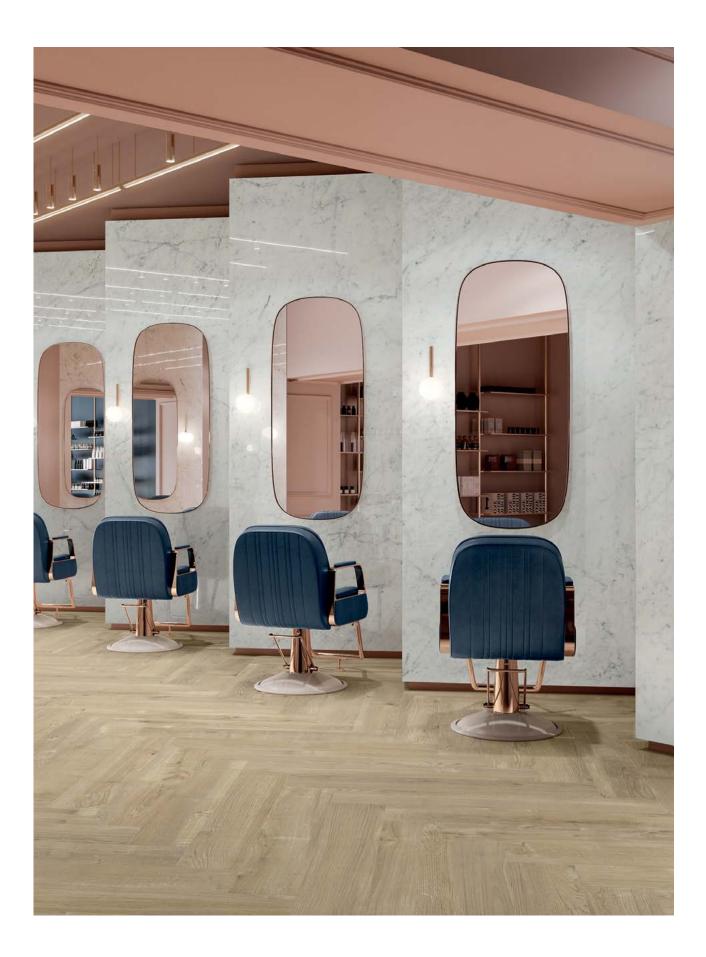

DESIGNER SURFACES | 2021 COLLECTION

## Large Format Porcelain Slabs



www.designersurfaces.net.au



# CON TENTS







## Calacatta Gold











2800x1200x6mm



3200x1600x12mm



Applications

Furniture

1



















#### Statuarietto



#### Italian Porcelain MADE IN ITALY





O Available to Order

#### Applications























## Macchia Vecchia



#### Italian Porcelain









## **Absolute White**



#### Italian Porcelain









O Available to Order

Applications

























## Statuario Lux



#### Italian Porcelain







O Available to Order



3200x1600x12mm



2800x1200x6mm

#### Applications

























#### Concrete Light Grey



#### Italian Porcelain





V2 - MODERATE

|          | 3200x1600x12mm | 2800x1200x6mm |
|----------|----------------|---------------|
| Polished |                |               |
| Matte    | •              |               |

Applications

























## Pietra Grey



#### Italian Porcelain





## V2 - MODERATE 3200x1600x12mm 2800x1200x6mm Polished Matte Ο

O Available to Order

Applications

























## Cardoso Gr