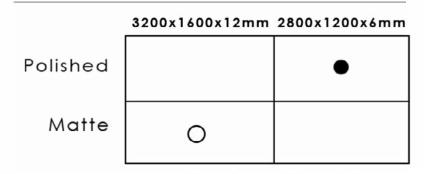

## **Metaline Iron**

#### Italian Porcelain

V2 - MODERATE

|          | 3200x1600x12mm | 2800x1200x6mm |
|----------|----------------|---------------|
| Polished |                |               |
| Matte    | •              |               |