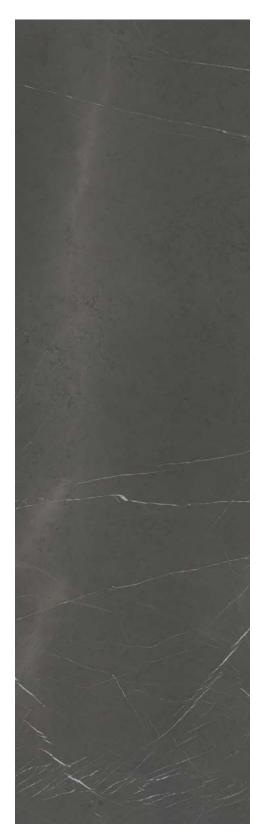

## Pietra Grey

#### Italian Porcelain

## V2 - MODERATE 3200x1600x12mm 2800x1200x6mm Polished Matte Ο

O Available to Order

Applications