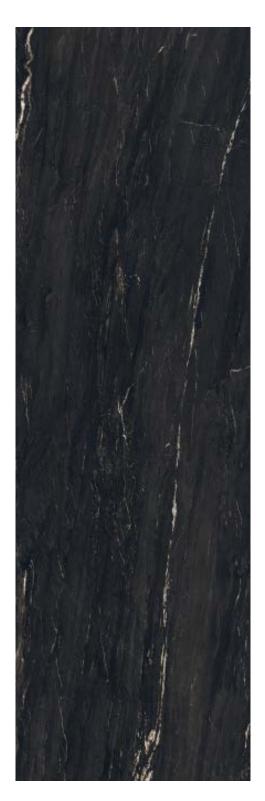

## Sahara Noir

#### Italian Porcelain

V2 - MODERATE

O Available to Order

2800x1200x6mm