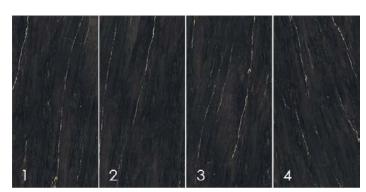

Italian Porcelain





## V2 - MODERATE 3200x1600x12mm 2800x1200x6mm Polished Matte Ο

O Available to Order

Applications

























## Cardoso Grey



#### Spanish Porcelain





V2 - MODERATE

|          | 3200x1600x12mm | 2800x1200x6mm |
|----------|----------------|---------------|
| Polished |                |               |
| Matte    | •              |               |



3200x1600x12mm

Applications























## **Metaline Iron**



#### Italian Porcelain





V2 - MODERATE

|          | 3200x1600x12mm | 2800x1200x6mm |
|----------|----------------|---------------|
| Polished |                |               |
| Matte    | •              |               |

Applications



























## **Belvedere Black**



## Spanish Porcelain

Matte

痛





3200x1600x12mm

Applications



























## Sahara Noir



#### Italian Porcelain





V2 - MODERATE



O Available to Order



2800x1200x6mm

#### Applications











Technical Characteristics













Hygenic Mold & Mild



## Navona Honey Vein



## Italian Porcelain



**Applications** 









**Technical Characteristics** 



















MADE IN ITALY



## **Grey Amani**



#### Italian Porcelain





V3 - HIGH 2800x1200x6mm 3200x1600x12mm Polished Matte

Applications



























#### Varenna Carrara



#### Spanish Porcelain





V2 - MODERATE

| • |
|---|
|   |
|   |



2600x1200x6mm

#### Applications



























## **Metaline Corten**



## Italian Porcelain





V2 - MODERATE

|          | 3200x1600x12mm | 2800x1200x6m