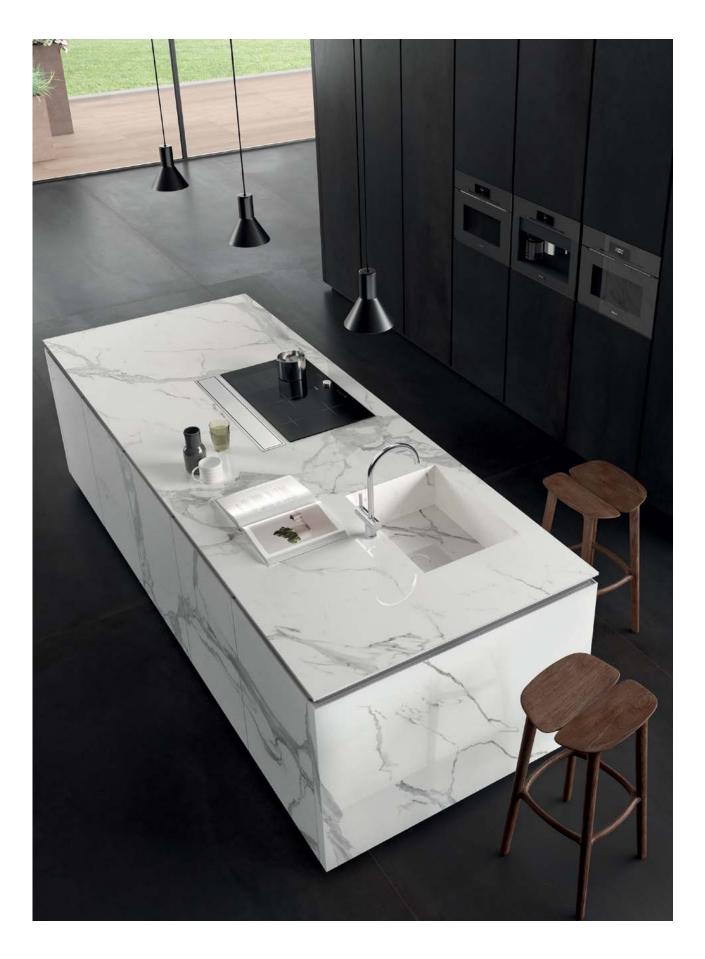

DESIGNER SURFACES | 2021 COLLECTION

## Large Format Porcelain Slabs



www.designersurfaces.net.au



# CON TENTS







## Calacatta Gold











2800x1200x6mm



3200x1600x12mm



Applications

Furniture

1



















#### Statuarietto



#### Italian Porcelain MADE IN ITALY





O Available to Order

#### Applications























## Macchia Vecchia



#### Italian Porcelain









## **Absolute White**



#### Italian Porcelain









O Available to Order

Applications

























## Statuario Lux



#### Italian Porcelain







O Available to Order



3200x1600x12mm



2800x1200x6mm

#### Applications

























#### Concrete Light Grey



#### Italian Porcelain





V2 - MODERATE

|          | 3200x1600x12mm | 2800x1200x6mm |
|----------|----------------|---------------|
| Polished |                |               |
| Matte    | •              |               |

Applications

























## Pietra Grey



#### Italian Porcelain





## V2 - MODERATE 3200x1600x12mm 2800x1200x6mm Polished Matte Ο

O Available to Order

Applications

























## Cardoso Grey



#### Spanish Porcelain





V2 - MODERATE

|          | 3200x1600x12mm | 2800x1200x6mm |
|----------|----------------|---------------|
| Polished |                |               |
| Matte    | •              |               |



3200x1600x12mm

Applications























## **Metaline Iron**



#### Ital