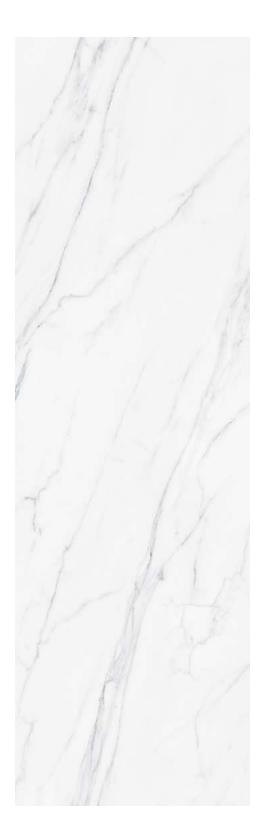

|
|----------|----------------|---------------|
| Polished |                |               |
| Matte    | •              |               |

Applications



























## **Belvedere Black**



## Spanish Porcelain

Matte

痛





3200x1600x12mm

Applications



























## Sahara Noir



#### Italian Porcelain





V2 - MODERATE



O Available to Order



2800x1200x6mm

#### Applications











Technical Characteristics













Hygenic Mold & Mild



## Navona Honey Vein



## Italian Porcelain



**Applications** 









**Technical Characteristics** 



















MADE IN ITALY



## **Grey Amani**



#### Italian Porcelain





V3 - HIGH 2800x1200x6mm 3200x1600x12mm Polished Matte

Applications



























#### Varenna Carrara



#### Spanish Porcelain





V2 - MODERATE

| • |
|---|
|   |
|   |



2600x1200x6mm

#### Applications



























## **Metaline Corten**



## Italian Porcelain





V2 - MODERATE

|          | 3200x1600x12mm | 2800x1200x6mm |
|----------|----------------|---------------|
| Polished |                |               |
| Matte    |                | •             |

Applications



























#### **Bianco Lasa**



#### Italian Porcelain





| V2 - MODERATE |                |               |
|---------------|----------------|---------------|
|               | 3200x1600x12mm | 2800x1200x6mm |
| Polished      |                | •             |
| Matte         |                |               |



2800x1200x6mm

Applications



























#### **Edge